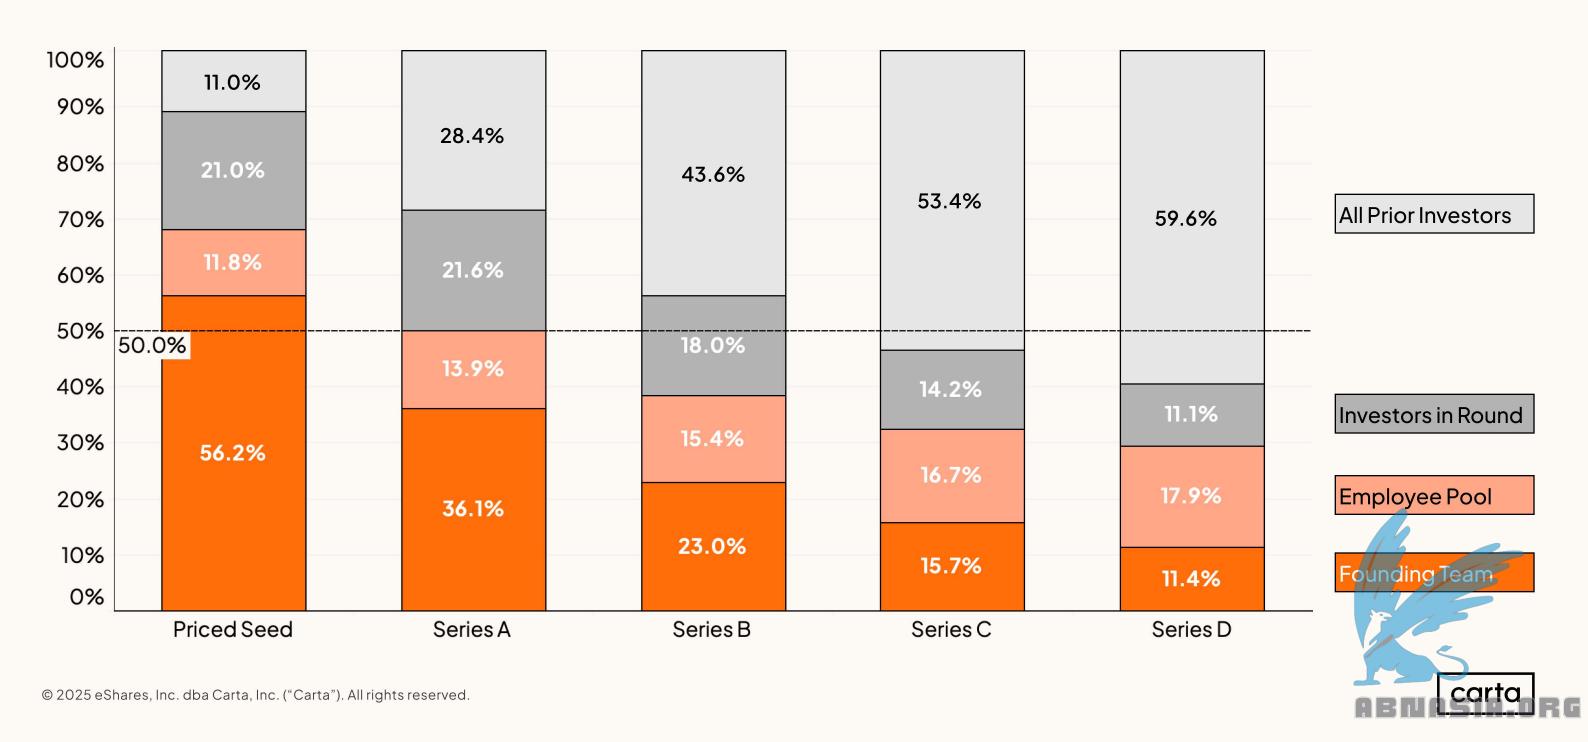

# Median total investor ownership crosses 50% between Series A and B

Median share of fully diluted company equity owned by stakeholder group after each round | Rounds raised from 2020-2024