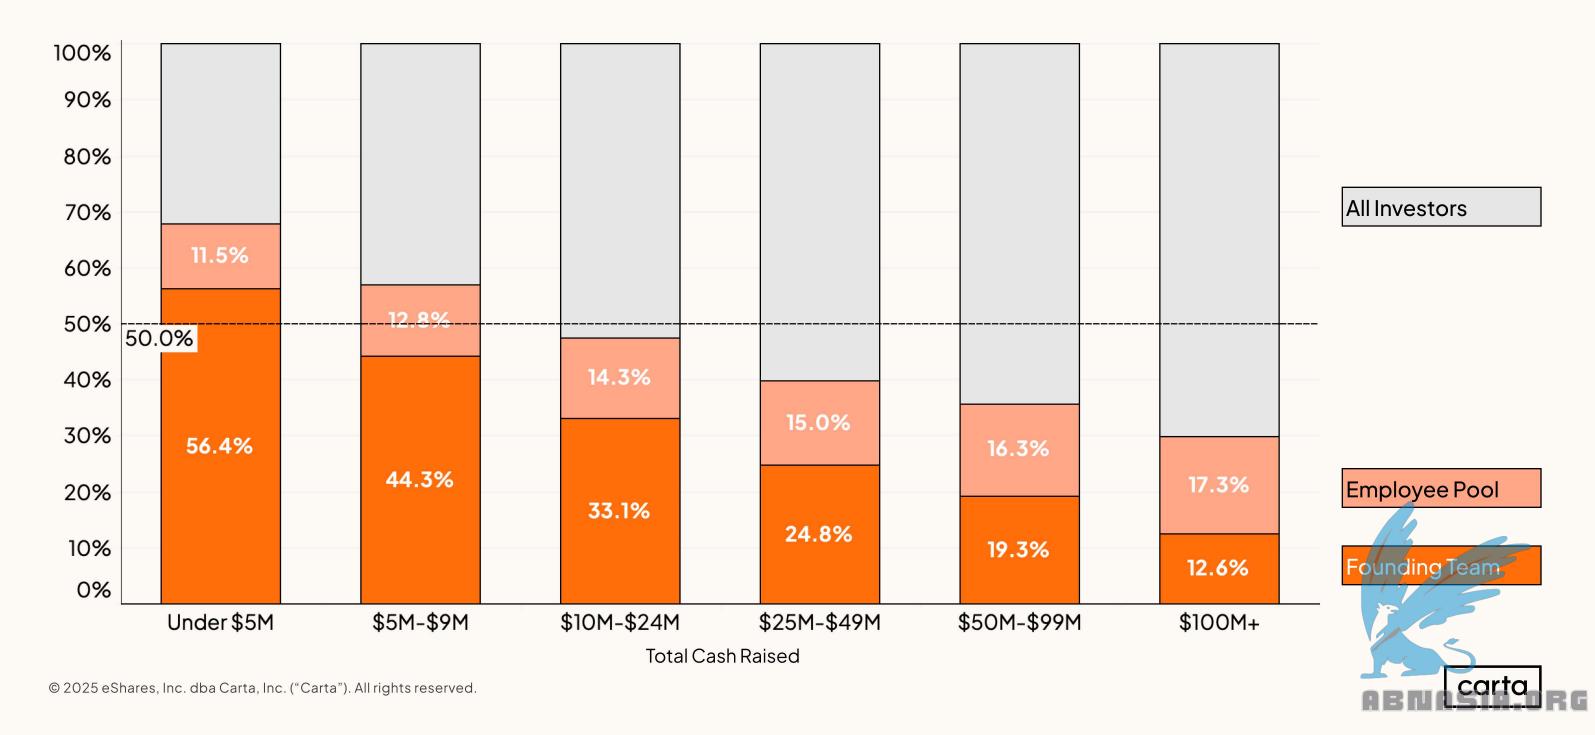

### Median investor ownership crosses 50% between \$10M-\$25M raised

Median share of fully diluted company equity owned by stakeholder group by total cash raised | Rounds raised from 2020-2024