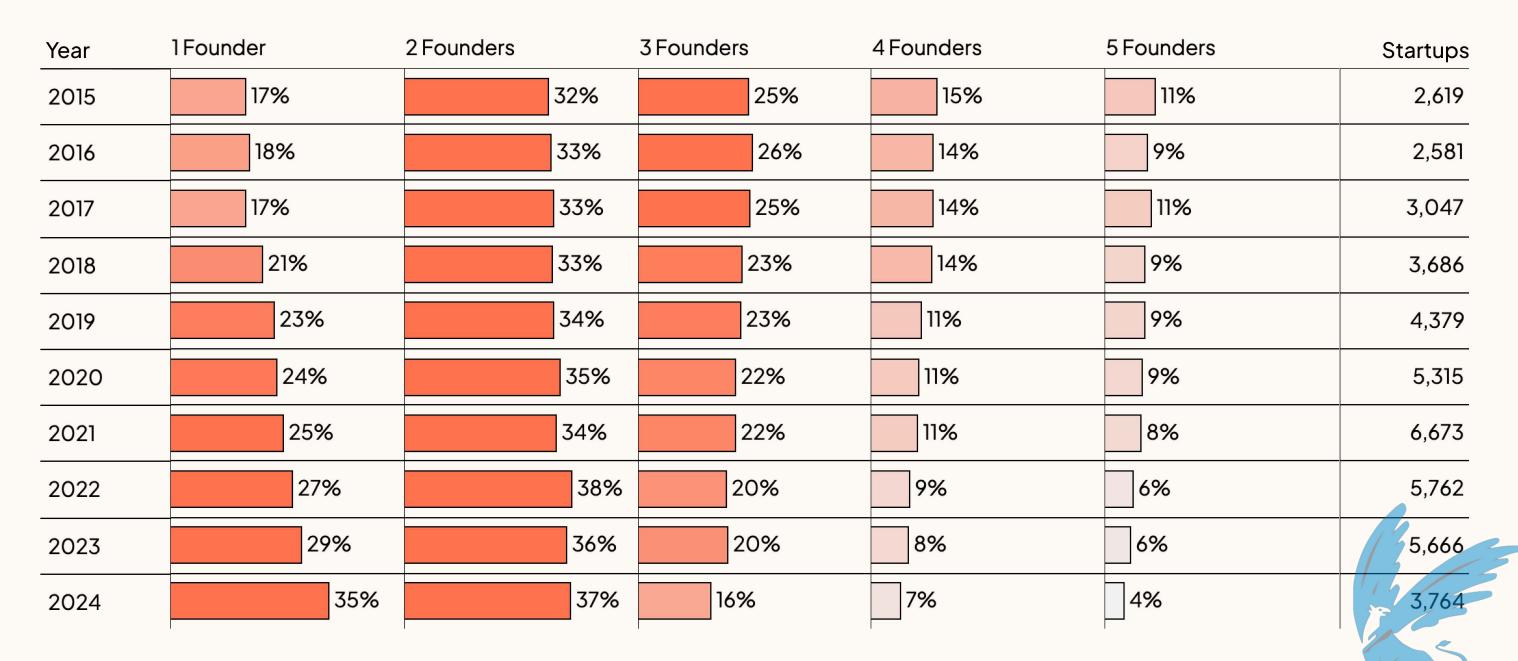

#### Solo-founded startups became more common

Distribution of founding team size across 43,492 US startups on Carta | Includes startups with and without VC funding