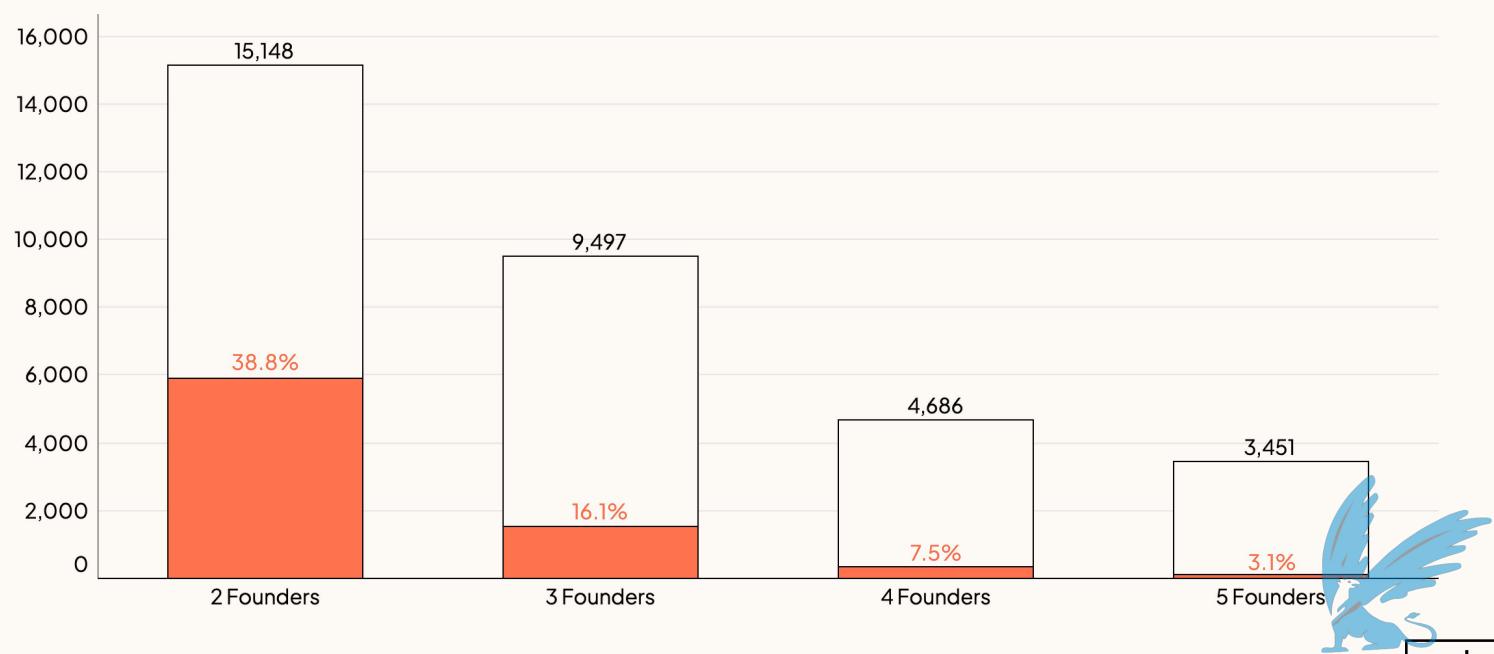

## The majority of founding teams did not split equity equally at the start

Startups by founding team size and initial equity split | Incorporated 2015-2024 | % that split equity equally