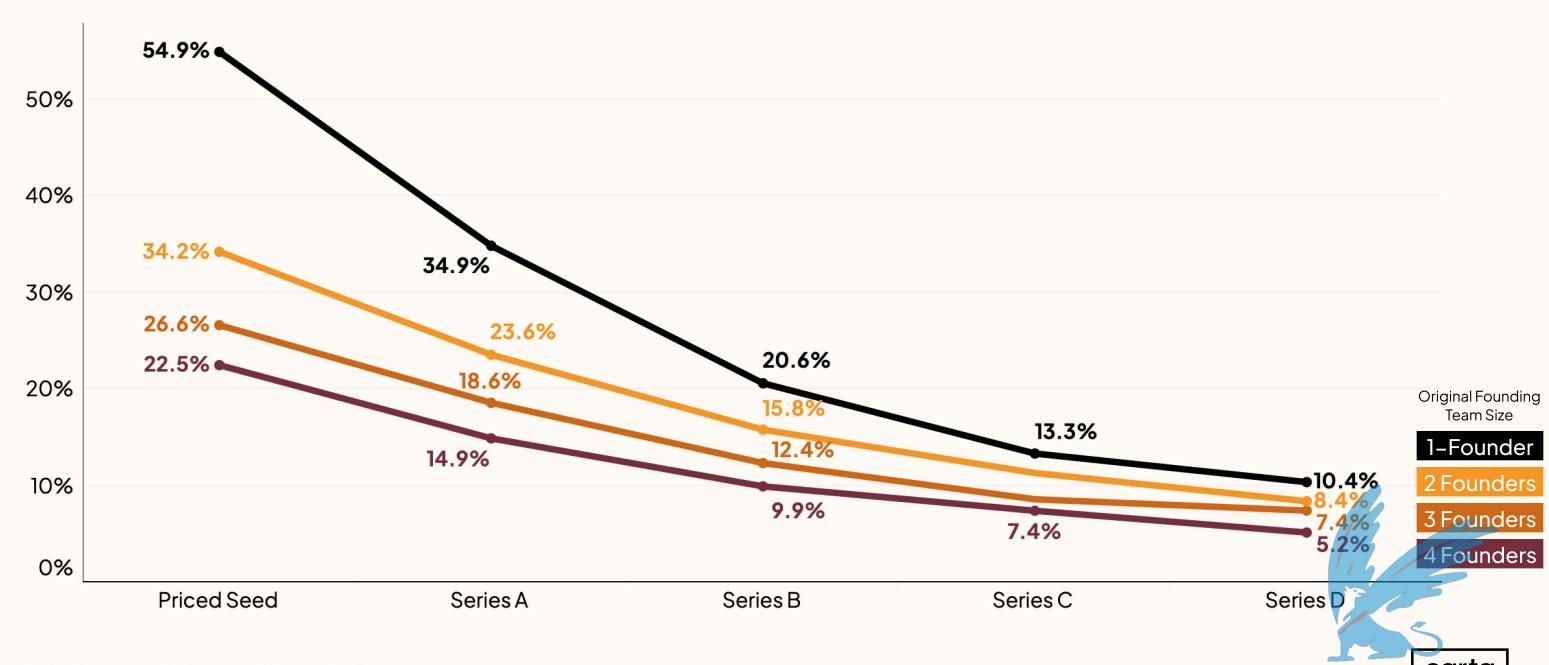

### CEO ownership over time is sensitive to original founding team size

Median share of fully diluted company equity owned by CEO after each rounds | Rounds from 2020-2024

carta