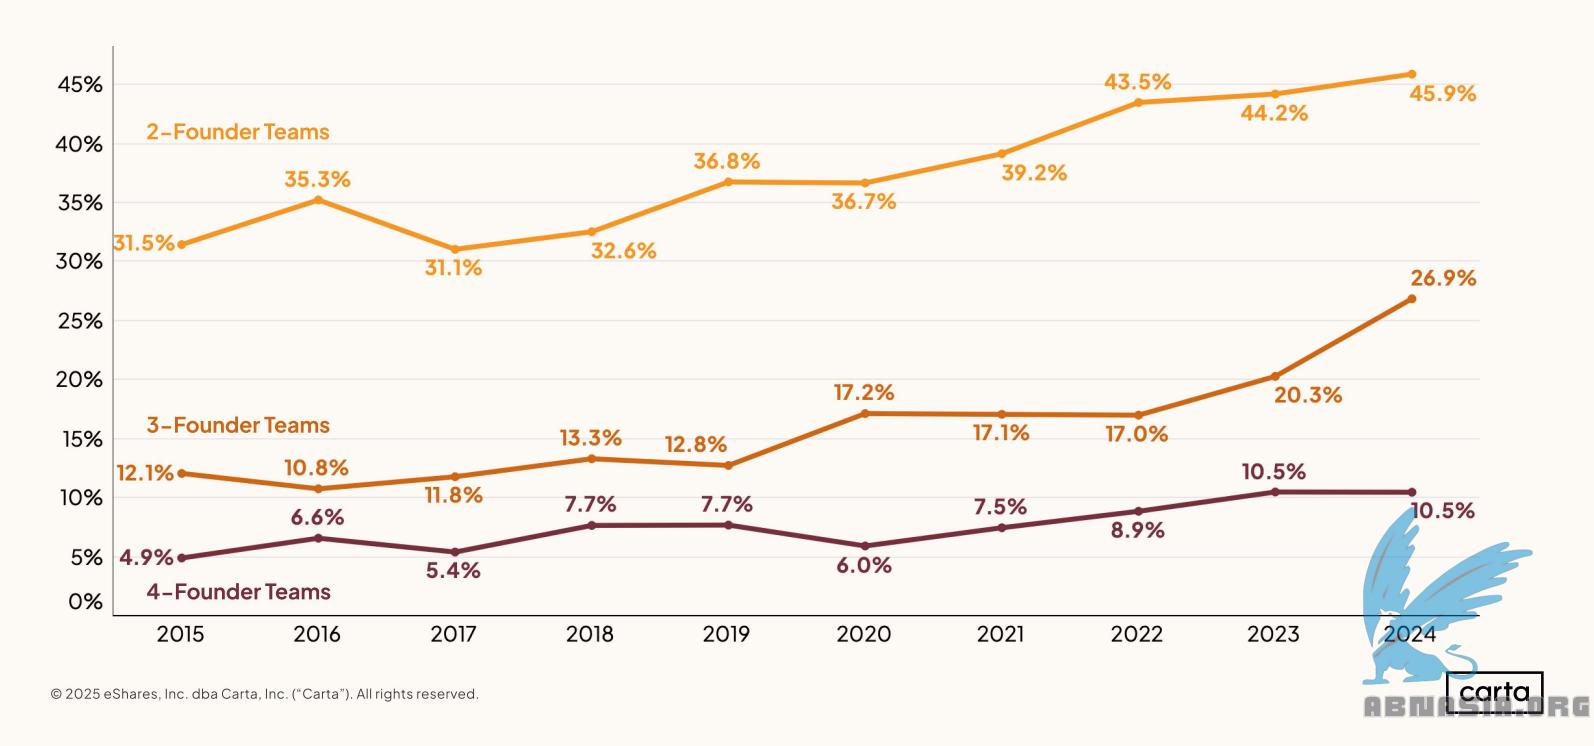

# Splitting equity equally has become more common in recent years

Share of startups that had equal equity splits by founding team size and incorporation year