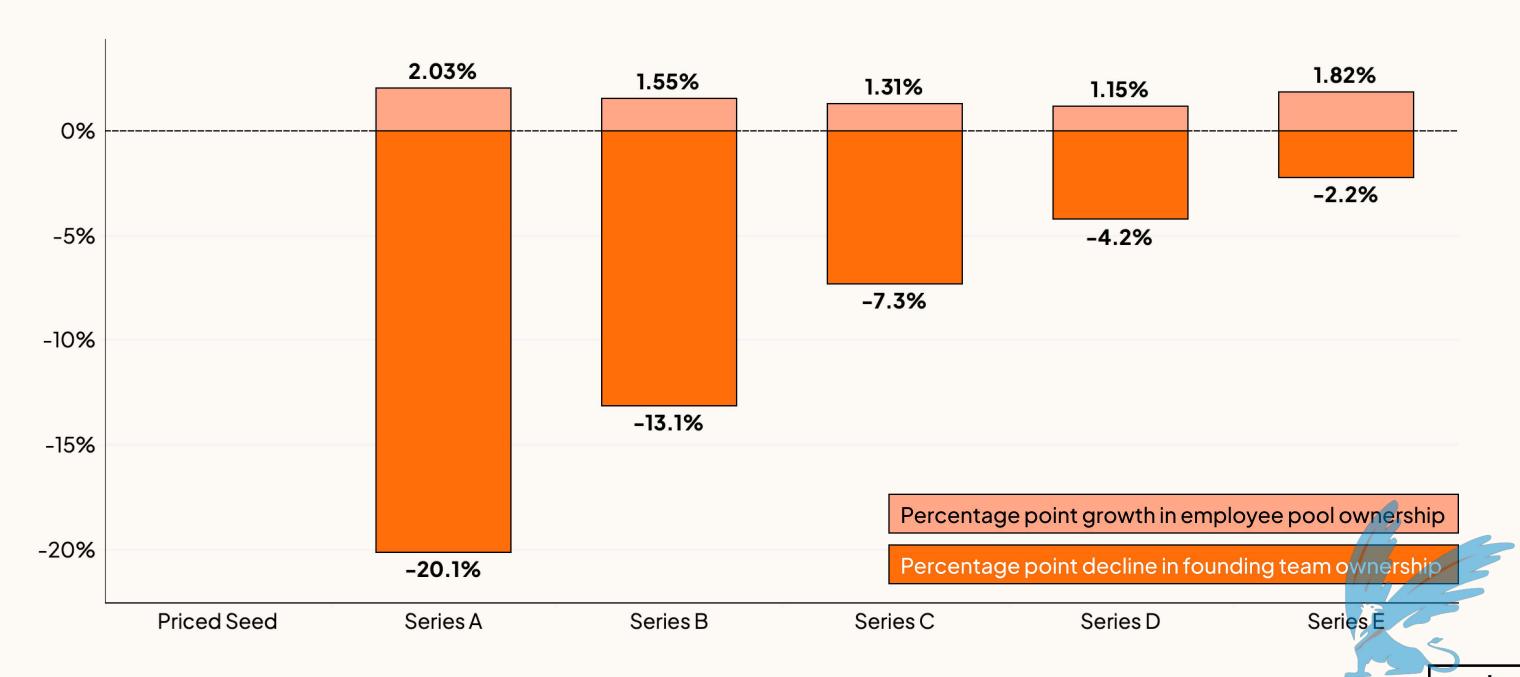

#### Employee pool grows by 1-2 percentage points after each round

Percentage point change in ownership for each group from the prior round | Rounds raised between 2020-2024