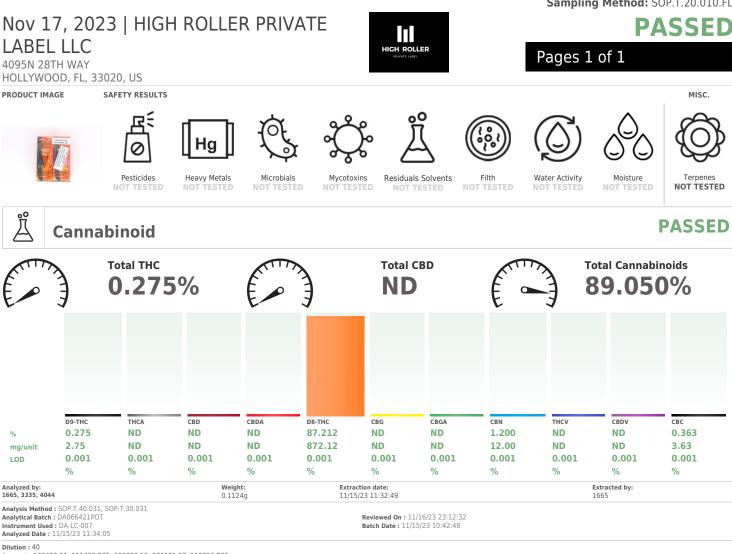

## (954) 368-7664 **Certificate of Analysis COMPLIANCE FOR RETAIL**

Sample:DA31115006-010 Harvest/Lot ID: HRIZZ102523 Batch#: HRIZZ102523 Sample Size Received: 1 gram Total Amount: 1 units Retail Product Size: 1 gram Ordered: 11/14/23 Sampled: 11/15/23 Completed: 11/17/23 Sampling Method: SOP.T.20.010.FL

flower, and suppositories.

Reagent : 100423.01; 111423.R05; 060723.50; 070121.27; 110723.R05 Consumables : 947.109: 280670723: CE0123: R1KB14270 Pipette : DA-079; DA-108; DA-078

%

Full Spectrum cannabinoid analysis utilizing High Performance Liquid Chromatography with UV detection in accordance with F.S. Rule 64ER20-39