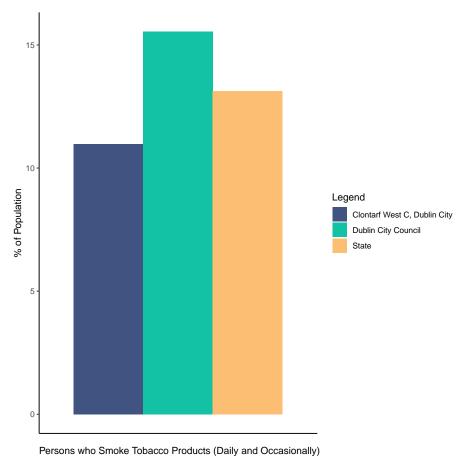

# 7 Smoking

reisons who shoke lobacco Floudicis (Daily and Occasionally)

Figure 7: Percentage of the Population who Smoke Tobacco Products (Daily and Occasionally) for Clontarf West C, Dubli...; Administrative County and State; Census 2022.

| Smoking Status                                         | Clontarf West | C, Dubli | Dublin<br>City<br>Council | State |  |
|--------------------------------------------------------|---------------|----------|---------------------------|-------|--|
|                                                        | Persons       | %        | %                         | %     |  |
| Smoke Tobacco Products (Daily and Occasionally)        | 453           | 11.0     | 15.5                      | 13.1  |  |
| Don't Smoke Tobacco Products (Never and have given up) | 3125          | 75.7     | 70.2                      | 79.4  |  |
| Smoking Status Not Stated                              | 552           | 13.4     | 14.2                      | 7.5   |  |
| All Persons                                            | 4130          | 100.0    | 100.0                     | 100.0 |  |

https://data.cso.ie/table/SAP2022T12T4ED

Table 6: Smoking Status of Clontarf West C, Dubli...; Census 2022. Percentage breakdowns for Administrative County and State are also provided for comparison purposes.