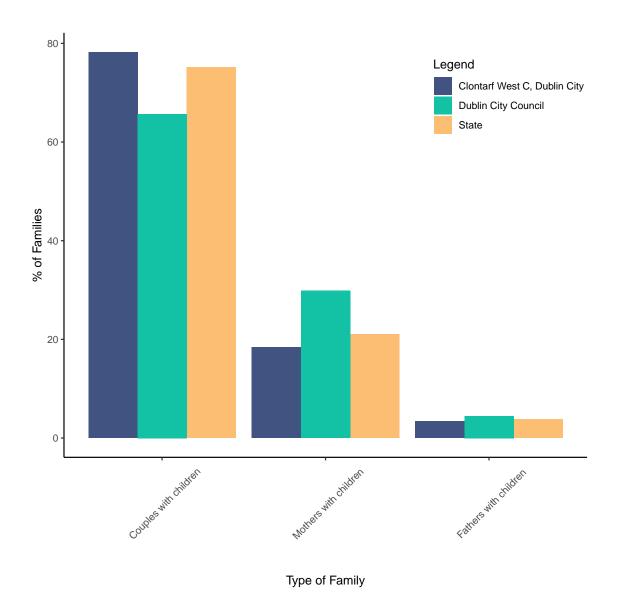

#### 11 Families

Figure 11: Percentage of Families with Children by Family Type for Clontarf West C, Dubli...; Administrative County and State; Census 2022.

| Type of Family            | Clontarf West C, Dubli |       | Dublin<br>City<br>Council | State |
|---------------------------|------------------------|-------|---------------------------|-------|
|                           | Families               | %     | %                         | %     |
| Couples with Children     | 413                    | 78.2  | 65.7                      | 75.2  |
| Mothers with Children     | 97                     | 18.4  | 29.8                      | 21.1  |
| Fathers with Children     | 18                     | 3.4   | 4.5                       | 3.8   |
| All Families              | 528                    | 100.0 | 100.0                     | 100.0 |
| https://data.cso.ie/table | e/SAP2022T4T3ED        |       |                           |       |

Table 10: Families with Children by Family Type for Clontarf West C, Dubli...; 2022. Percentage breakdowns for Administrative County and State are also provided for comparison purposes.