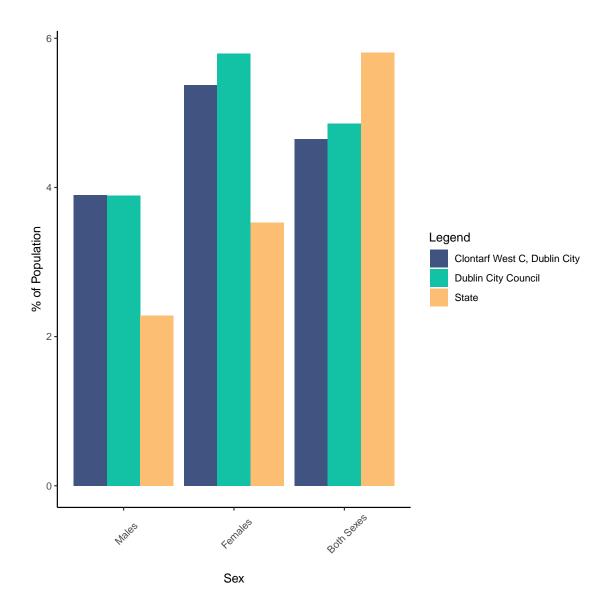

#### 5 Carers

Figure 5: Carers as a Percentage of the Population of Males/Females/Both Sexes for Clontarf West C, Dubli...; Administrative County and State; Census 2022.

| Clontarf West C, Dubli |            |                                                                                 |                                                                                                                                    | State                                                                                                                                                                |
|------------------------|------------|---------------------------------------------------------------------------------|------------------------------------------------------------------------------------------------------------------------------------|----------------------------------------------------------------------------------------------------------------------------------------------------------------------|
| Population             |            | Carers                                                                          | 1                                                                                                                                  |                                                                                                                                                                      |
| Persons                | Persons    | %                                                                               | %                                                                                                                                  | %                                                                                                                                                                    |
| 2028                   | 79         | 3.9                                                                             | 3.9                                                                                                                                | 2.3                                                                                                                                                                  |
| 2102                   | 113        | 5.4                                                                             | 5.8                                                                                                                                | 3.5                                                                                                                                                                  |
| 4130                   | 192        | 4.6                                                                             | 4.9                                                                                                                                | 5.8                                                                                                                                                                  |
|                        | Population | Population         Persons           2028         79           2102         113 | Population         Carers           Persons         %           2028         79         3.9           2102         113         5.4 | Population         Carers           Persons         %         %           2028         79         3.9         3.9           2102         113         5.4         5.8 |

https://data.cso.ie/table/SAP2022T12T2ED

Table 4: Carers by Sex for Clontarf West C, Dubli...; Census 2022. Percentage Breakdowns for Administrative County and State are also provided for comparison purposes.