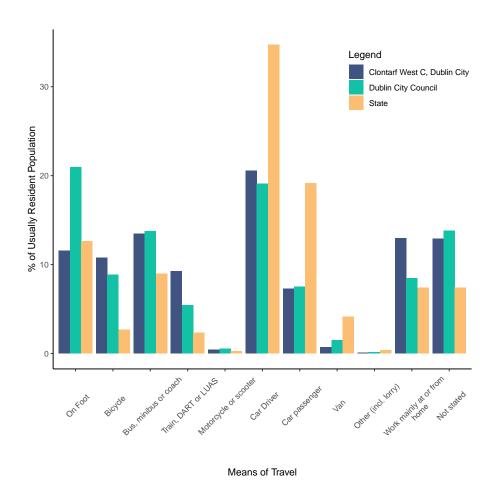

#### 14 Transport

Figure 14: Percentage of Usually Resident Population by Means of Travel to Work, School, College or Childcare for Clontarf West C, Dubli..., Administrative County and State; Census 2022.

| Means of travel             | Clontarf West | C, Dubli | Dublin<br>City<br>Council | State |
|-----------------------------|---------------|----------|---------------------------|-------|
|                             | Persons       | %        | %                         | %     |
| On Foot                     | 352           | 11.6     | 20.9                      | 12.6  |
| Bicycle                     | 328           | 10.8     | 8.9                       | 2.7   |
| Bus, minibus or coach       | 409           | 13.4     | 13.8                      | 9.0   |
| Train, DART or LUAS         | 282           | 9.3      | 5.4                       | 2.4   |
| Motorcycle or scooter       | 13            | 0.4      | 0.5                       | 0.3   |
| Car Driver                  | 625           | 20.6     | 19.1                      | 34.7  |
| Car passenger               | 221           | 7.3      | 7.5                       | 19.1  |
| Van                         | 22            | 0.7      | 1.5                       | 4.1   |
| Other (incl. lorry)         | 2             | 0.1      | 0.2                       | 0.4   |
| Work mainly at or from home | 394           | 13.0     | 8.4                       | 7.4   |
| Not stated                  | 393           | 12.9     | 13.8                      | 7.4   |
| Total                       | 3041          | 100.0    | 100.0                     | 100.0 |

https://data.cso.ie/table/SAP2022T11T1ED

Table 13: Percentage of Usually Resident Population by Means of Travel to Work, School, College or Childcare for Clontarf West C, Dubli...; Census 2022. Percentage breakdowns for Administrative County and State are also provided for comparison purposes.