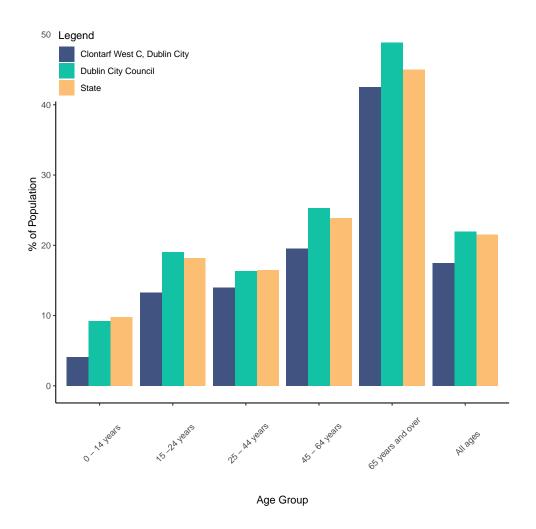

## 3 Disability

Figure 3: Percentage of Population with any Disability by Age Group for Clontarf West C, Dubli...; Administrative County and State; Census 2022.

|                     | Clontar             | f West C, Γ         | Dublin<br>City<br>Council | State      |      |
|---------------------|---------------------|---------------------|---------------------------|------------|------|
| Age Group           | Population_         | Population With any |                           | Disability |      |
|                     | Persons             | Persons             | %                         | %          | %    |
| 0-14                | 664                 | 27                  | 4.1                       | 9.2        | 9.8  |
| 15-24               | 420                 | 56                  | 13.3                      | 19.1       | 18.2 |
| 25-44               | 1553                | 217                 | 14.0                      | 16.3       | 16.5 |
| 45-64               | 921                 | 180                 | 19.5                      | 25.3       | 23.9 |
| 65 years and over   | 572                 | 243                 | 42.5                      | 48.9       | 45.0 |
| All Ages            | 4130                | 723                 | 17.5                      | 22.0       | 21.5 |
| https://data.cso.ie | $/{ m table/F4004}$ |                     |                           |            |      |

Table 2: Population with any Disability by Age Group for Clontarf West C, Dubli...; Census 2022. Percentage breakdowns for Administrative County and State are provided for comparison purposes.