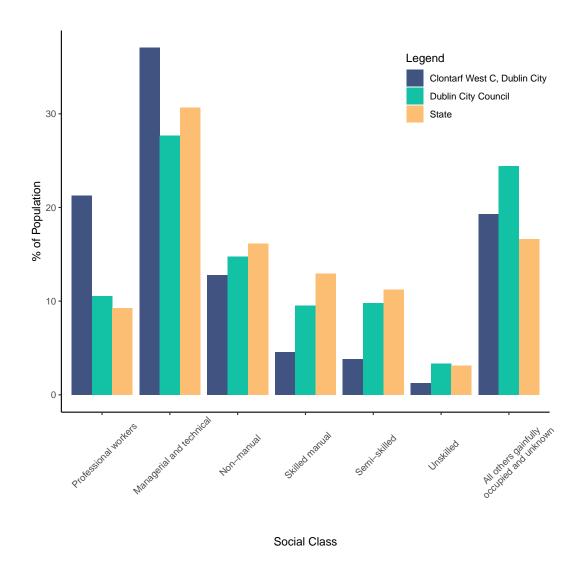

#### 9 Social Class

Figure 9: Percentage of Population Aged 15+ by Social Class for Clontarf West C, Dubli..., Administrative County and State; Census 2022.

| Social Class                              | Clontarf West | C, Dubli | Dublin<br>City<br>Council | State |
|-------------------------------------------|---------------|----------|---------------------------|-------|
|                                           | Persons       | %        | %                         | %     |
| Professional workers                      | 878           | 21.3     | 10.5                      | 9.3   |
| Managerial and technical                  | 1530          | 37.0     | 27.7                      | 30.7  |
| Non-manual                                | 527           | 12.8     | 14.7                      | 16.2  |
| Skilled manual                            | 188           | 4.6      | 9.5                       | 12.9  |
| Semi-skilled                              | 158           | 3.8      | 9.8                       | 11.2  |
| Unskilled                                 | 52            | 1.3      | 3.3                       | 3.1   |
| All others gainfully occupied and unknown | 797           | 19.3     | 24.4                      | 16.6  |
| Total                                     | 4130          | 100.0    | 100.0                     | 100.0 |

https://data.cso.ie/table/SAP2022T9T1ED

Table 8: Population aged 15+ by Social Class for Clontarf West C, Dubli...; Census 2022. Percentage breakdowns for Administrative County and State are also provided for comparison purposes.