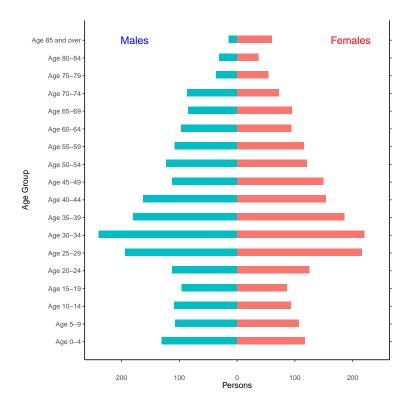

#### 2 Population

Figure 2: Persons by Age Group and Gender for Clontarf West C, Dubli...; Administrative County and State; Census 2022.

| Age                    | Fema    | Females M |         | es    |         | Both   | Both Sexes |           |  |
|------------------------|---------|-----------|---------|-------|---------|--------|------------|-----------|--|
|                        | Persons | %         | Persons | %     | Persons | % (ED) | % $(AC)$   | % (State) |  |
| 0-14                   | 317     | 15.1      | 347     | 17.1  | 664     | 16.1   | 14.9       | 19.7      |  |
| 15-64                  | 1,467   | 69.8      | 1,427   | 70.4  | 2,894   | 70.1   | 71.7       | 65.3      |  |
| 65+                    | 318     | 15.1      | 254     | 12.5  | 572     | 13.8   | 13.4       | 15.1      |  |
| Age 0-4                | 117     | 5.6       | 131     | 6.5   | 248     | 6.0    | 4.9        | 5.7       |  |
| Age 5-9                | 107     | 5.1       | 107     | 5.3   | 214     | 5.2    | 5.0        | 6.7       |  |
| Age 10-14              | 93      | 4.4       | 109     | 5.4   | 202     | 4.9    | 5.1        | 7.3       |  |
| Age~15-19              | 86      | 4.1       | 96      | 4.7   | 182     | 4.4    | 5.1        | 6.6       |  |
| Age~20-24              | 125     | 5.9       | 113     | 5.6   | 238     | 5.8    | 7.7        | 6.0       |  |
| Age~25-29              | 216     | 10.3      | 194     | 9.6   | 410     | 9.9    | 10.0       | 5.7       |  |
| Age~30-34              | 220     | 10.5      | 240     | 11.8  | 460     | 11.1   | 10.0       | 6.5       |  |
| Age 35-39              | 186     | 8.8       | 180     | 8.9   | 366     | 8.9    | 8.7        | 7.4       |  |
| Age 40-44              | 154     | 7.3       | 163     | 8.0   | 317     | 7.7    | 7.8        | 8.0       |  |
| Age $45-49$            | 149     | 7.1       | 113     | 5.6   | 262     | 6.3    | 6.4        | 7.3       |  |
| $\rm Age~50\text{-}54$ | 121     | 5.8       | 123     | 6.1   | 244     | 5.9    | 5.9        | 6.6       |  |
| $\rm Age~55\text{-}59$ | 116     | 5.5       | 108     | 5.3   | 224     | 5.4    | 5.3        | 6.0       |  |
| Age 60-64              | 94      | 4.5       | 97      | 4.8   | 191     | 4.6    | 4.7        | 5.3       |  |
| Age 65-69              | 95      | 4.5       | 85      | 4.2   | 180     | 4.4    | 3.9        | 4.6       |  |
| Age 70-74              | 72      | 3.4       | 87      | 4.3   | 159     | 3.8    | 3.3        | 3.9       |  |
| Age 75-79              | 54      | 2.6       | 36      | 1.8   | 90      | 2.2    | 2.6        | 3.0       |  |
| Age 80-84              | 37      | 1.8       | 31      | 1.5   | 68      | 1.6    | 1.8        | 1.9       |  |
| Age 85 and over        | 60      | 2.9       | 15      | 0.7   | 75      | 1.8    | 1.9        | 1.6       |  |
| All Ages               | 2,102   | 100.0     | 2,028   | 100.0 | 4,130   | 100.0  | 100.0      | 100.0     |  |

 $\rm https://data.cso.ie/table/SAP2022T1T1AED$ 

Table 1: Population Breakdown by Age and Sex for Clontarf West C, Dubli...; Census 2022. Percentage breakdowns for Administrative County (AC) and State are provided for comparison purposes.