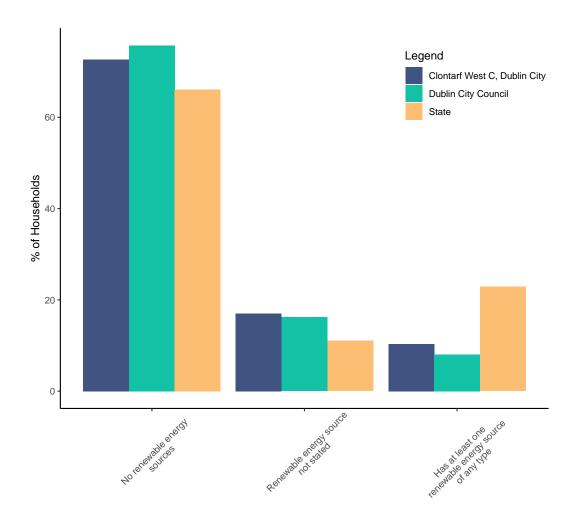

#### 15 Renewable Energy

Renewable Energy Status

Figure 15: Percentage of Households by Renewable Energy Source for Clontarf West C, Dubli..., Administrative County and State; Census 2022.

| Renewable Energy Source                              | Clontarf West C, Dubli |       | Dublin<br>City<br>Council | State |  |
|------------------------------------------------------|------------------------|-------|---------------------------|-------|--|
|                                                      | Households             | %     | %                         | %     |  |
| No renewable energy sources                          | 1271                   | 72.7  | 75.7                      | 66.1  |  |
| Renewable energy source not stated                   | 297                    | 17.0  | 16.2                      | 11.0  |  |
| Has at least one renewable energy source of any type | 181                    | 10.3  | 8.1                       | 22.9  |  |
| All households                                       | 1749                   | 100.0 | 100.0                     | 100.0 |  |

https://data.cso.ie/table/SAP2022T6T10ED

Table 14: Percentage of Households by Renewable Energy Source for Clontarf West C, Dubli...; Census 2022. Percentage breakdowns for Administrative County and State are also provided for comparison purposes.