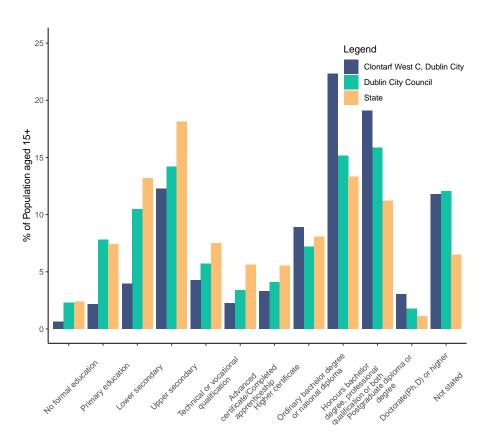

#### 10 Education

Highest Level of Education

Figure 10: Percentage of Population Aged 15+ by Highest Level of Education Completed for Clontarf West C, Dubli...; Administrative County and State; Census 2022.

| Highest Level of Education Completed                        | Clontarf West | C, Dubli | Dublin<br>City<br>Council | State |  |
|-------------------------------------------------------------|---------------|----------|---------------------------|-------|--|
|                                                             | Persons       | %        | %                         | %     |  |
| No formal education                                         | 19            | 0.7      | 2.3                       | 2.4   |  |
| Primary education                                           | 63            | 2.2      | 7.8                       | 7.4   |  |
| Lower secondary                                             | 115           | 4.0      | 10.5                      | 13.2  |  |
| Upper secondary                                             | 357           | 12.3     | 14.2                      | 18.1  |  |
| Technical or vocational qualification                       | 124           | 4.3      | 5.7                       | 7.5   |  |
| Advanced certificate/Completed apprenticeship               | 65            | 2.2      | 3.4                       | 5.6   |  |
| Higher certificate                                          | 96            | 3.3      | 4.1                       | 5.5   |  |
| Ordinary bachelor degree or national diploma                | 259           | 8.9      | 7.2                       | 8.1   |  |
| Honours bachelor degree, professional qualification or both | 649           | 22.3     | 15.2                      | 13.3  |  |
| Postgraduate diploma or degree                              | 730           | 25.1     | 15.9                      | 11.2  |  |
| Doctorate(Ph.D) or higher                                   | 88            | 3.0      | 1.8                       | 1.1   |  |
| Not stated                                                  | 343           | 11.8     | 12.0                      | 6.5   |  |
| Total                                                       | 2908          | 100.0    | 100.0                     | 100.0 |  |

 $\rm https://data.cso.ie/table/SAP2022T10T4ED$ 

Table 9: Population aged 15+ by Highest Level of Education Completed for Clontarf West C, Dubli...; Census 2022. Percentage breakdowns for Administrative County and State are also provided for comparison purposes.