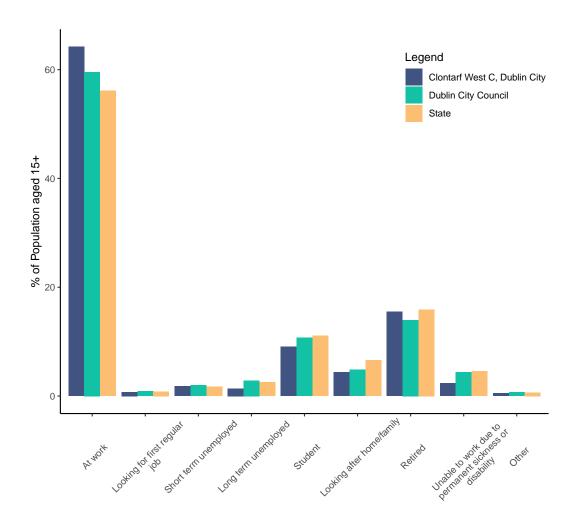

#### 8 Principal Economic Status

Principal Economic Status

Figure 8: Percentage of Population Aged 15+ by Principal Economic Status for Clontarf West C, Dubli..., Administrative County and State; Census 2022.

| Principal Economic Status                              | Clontarf West | C, Dubli | Dublin<br>City | State |
|--------------------------------------------------------|---------------|----------|----------------|-------|
|                                                        | Persons       | %        | %              | %     |
| At Work                                                | 2226          | 64.2     | 59.6           | 56.1  |
| Looking for first regular job                          | 26            | 0.8      | 0.9            | 0.8   |
| Short term unemployed                                  | 63            | 1.8      | 2.0            | 1.7   |
| Long term unemployed                                   | 48            | 1.4      | 2.9            | 2.6   |
| Student                                                | 315           | 9.1      | 10.8           | 11.1  |
| Looking after home/family                              | 152           | 4.4      | 4.8            | 6.6   |
| Retired                                                | 538           | 15.5     | 14.0           | 15.9  |
| Unable to work due to permanent sickness or disability | 81            | 2.3      | 4.4            | 4.6   |
| Other                                                  | 17            | 0.5      | 0.7            | 0.7   |
| Total                                                  | 3466          | 100.0    | 100.0          | 100.0 |

https://data.cso.ie/table/SAP2022T8T1ED

Table 7: Population aged 15+ by Principal Economic Status for Clontarf West C, Dubli...; Census 2022. Percentage breakdowns for Administrative County and State are also provided for comparison purposes.