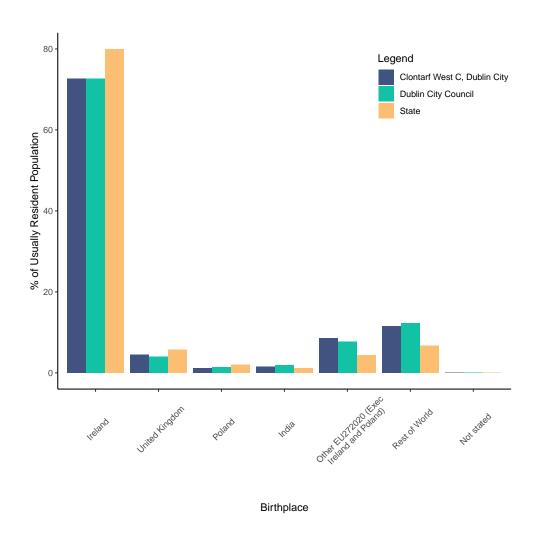

#### 12 Birthplace

Figure 12: Percentage of Usually Resident Population by Birthplace for Clontarf West C, Dubli...; Administrative County and State; Census 2022.

| Birthplace                               | Clontarf West | C, Dubli | Dublin<br>City<br>Council | State |
|------------------------------------------|---------------|----------|---------------------------|-------|
|                                          | Persons       | %        | %                         | %     |
| Ireland                                  | 2960          | 72.7     | 72.7                      | 80.0  |
| United Kingdom                           | 185           | 4.5      | 4.1                       | 5.7   |
| Poland                                   | 46            | 1.1      | 1.4                       | 2.1   |
| India                                    | 64            | 1.6      | 2.0                       | 1.1   |
| Other EU272020 (Exec Ireland and Poland) | 351           | 8.6      | 7.7                       | 4.4   |
| Rest of World                            | 468           | 11.5     | 12.2                      | 6.7   |
| Not stated                               | 0             | 0.0      | 0.0                       | 0.0   |
| Total                                    | 4074          | 100.0    | 100.0                     | 100.0 |

 $\rm https://data.cso.ie/table/SAP2022T2T1ED$ 

Table 11: Usually Resident Population By Birthplace for Clontarf West C, Dubli..., Census 2022. Percentage breakdowns for Administrative County and State are also provided for comparison purposes.