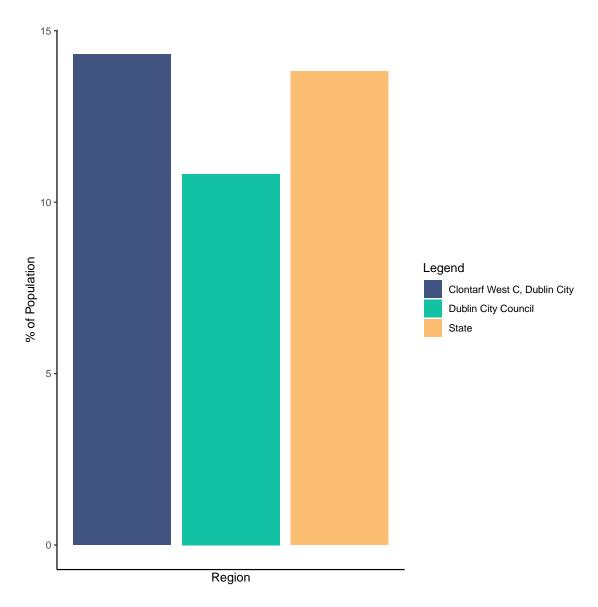

## 6 Volunteers

Figure 6: Volunteers as a Percentage of the Population for Clontarf West C, Dubli...; Administrative County and State; Census 2022.

| Clontar     | f West C, Dul | bli        | Dublin<br>City<br>Council | State |  |  |  |
|-------------|---------------|------------|---------------------------|-------|--|--|--|
| Population_ |               | Volunteers |                           |       |  |  |  |
| Persons     | Persons       | %          | %                         | %     |  |  |  |
| 4130        | 591           | 14.3       | 10.8                      | 13.8  |  |  |  |

Table 5: Volunteers for Clontarf West C, Dubli...; Census 2022. Percentage Breakdowns for Administrative County and State are also provided for comparison purposes.