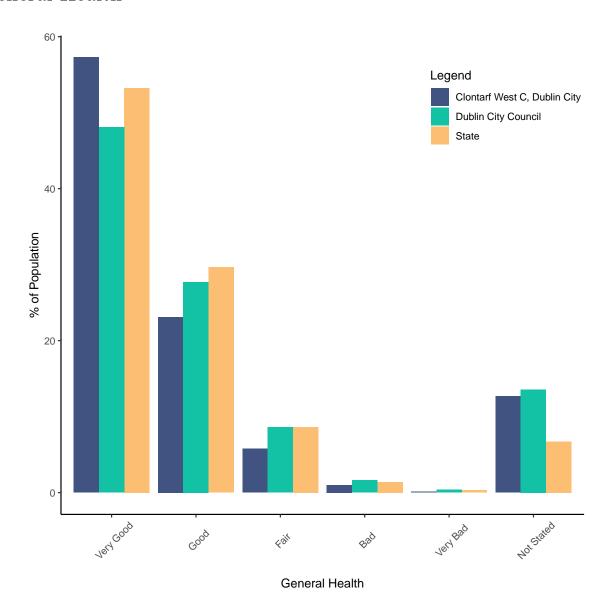

#### 4 General Health

Figure 4: Population Breakdown (%) by General Health for Clontarf West C, Dubli...; Administrative County and State; Census 2022.

| General Health        | Clontarf West C, Dubli |       | Dublin<br>City<br>Council | State |
|-----------------------|------------------------|-------|---------------------------|-------|
|                       | Persons                | %     | %                         | %     |
| Very Good             | 2366                   | 57.3  | 48.1                      | 53.2  |
| $\operatorname{Good}$ | 955                    | 23.1  | 27.7                      | 29.7  |
| Fair                  | 239                    | 5.8   | 8.6                       | 8.6   |
| Bad                   | 41                     | 1.0   | 1.6                       | 1.4   |
| Very Bad              | 5                      | 0.1   | 0.4                       | 0.3   |
| Not Stated            | 524                    | 12.7  | 13.6                      | 6.7   |
| Total                 | 4130                   | 100.0 | 100.0                     | 100.0 |

 $\rm https://data.cso.ie/table/SAP2022T12T3ED$ 

Table 3: Population by General Health for Clontarf West C, Dubli...; Census 2022. Percentage breakdowns for Administrative County and State are also provided for comparison purposes.