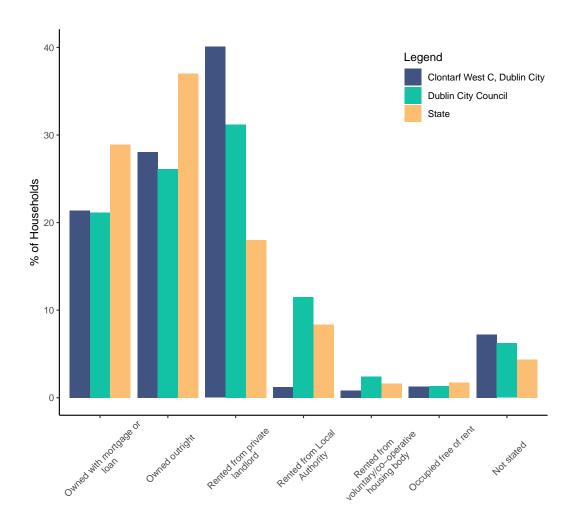

#### 13 Households - Type of Occupancy

Type of Occupancy

Figure 13: Percentage of Households by Type of Occupancy for Clontarf West C, Dubli..., Administrative County and State; Census 2022.

| Type of Occupancy                               | Clontarf West C, Dubli |       | Dublin<br>City<br>Council | State |
|-------------------------------------------------|------------------------|-------|---------------------------|-------|
|                                                 | Households             | %     | %                         | %     |
| Owned with mortgage or loan                     | 374                    | 21.4  | 21.2                      | 28.9  |
| Owned outright                                  | 491                    | 28.1  | 26.1                      | 37.0  |
| Rented from private landlord                    | 701                    | 40.1  | 31.2                      | 18.0  |
| Rented from Local Authority                     | 21                     | 1.2   | 11.5                      | 8.3   |
| Rented from voluntary/co-operative housing body | 14                     | 0.8   | 2.4                       | 1.6   |
| Occupied free of rent                           | 22                     | 1.3   | 1.3                       | 1.7   |
| Not stated                                      | 126                    | 7.2   | 6.2                       | 4.4   |
| Total                                           | 1749                   | 100.0 | 100.0                     | 100.0 |

https://data.cso.ie/table/SAP2022T6T3ED

Table 12: Percentage of Households by Type of Occupancy for Clontarf West C, Dubli...; Census 2022. Percentage breakdowns for Administrative County and State are also provided for comparison purposes.